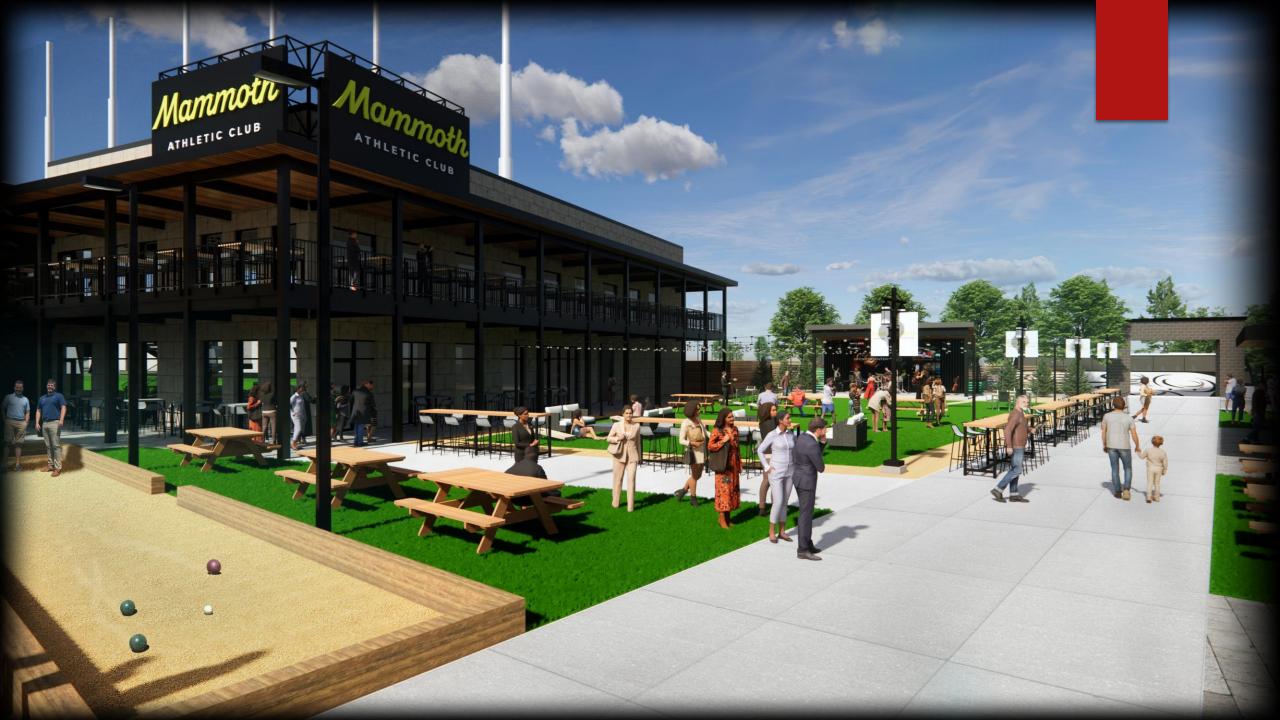

## Mammoth Fieldhouse

Site Renderings – Branson Meadows







## Mammoth Fieldhouse

## Executive Summary

- Mammoth Fieldhouse is a 42,000 square foot entertainment complex of golf/pickleball/F&B that is designed to disrupt the current golf model by introducing fun in an effort to change traditional limited sport into a social sport
- Mammoth Fieldhouse, a \$41 million development is anticipated to bring in over \$13.5 million in sales and tourism tax over the proposed 16-year incentive agreement period.
- ► Mammoth Fieldhouse will be located in Branson Meadows, on a 9.00 acre site across from Branson Mill, along Gretna Road. It is our anticipation that a development of this magnitude will spur more significant development in Branson Meadows, an area ripe for development given current