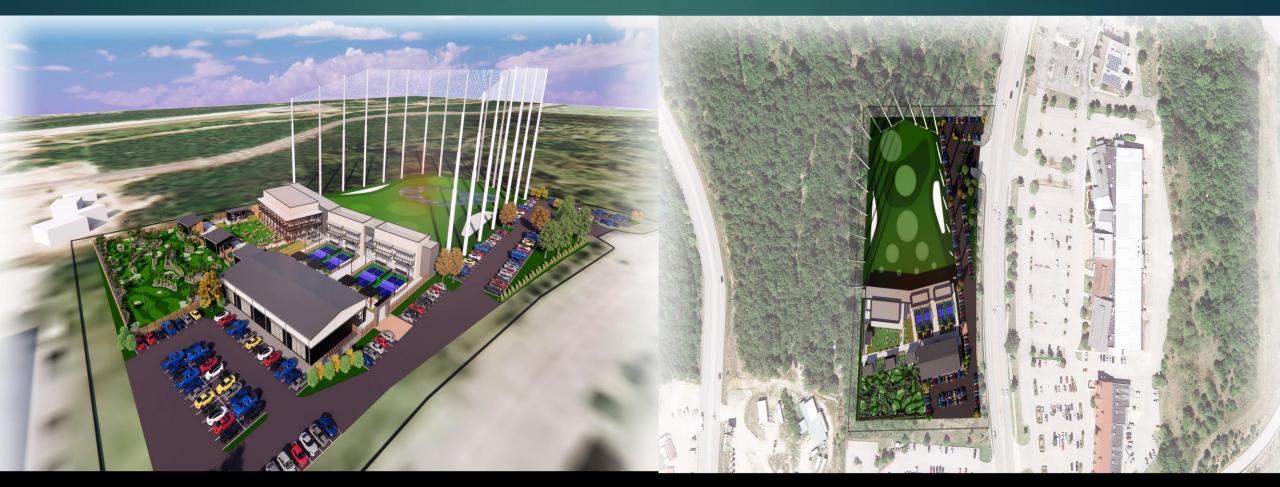

## Mammoth Fieldhouse

Site Renderings – Branson Meadows

## Executive Summary

- Mammoth Fieldhouse is a 42,000 square foot entertainment complex of golf/pickleball/F&B that is designed to disrupt the current golf model by introducing fun in an effort to change traditional limited sport into a social sport
- Mammoth Fieldhouse, a \$41 million development is anticipated to bring in over \$13.5 million in sales and tourism tax over the proposed 16-year incentive agreement period.
- ► Mammoth Fieldhouse will be located in Branson Meadows, on a 9.00 acre site across from Branson Mill, along Gretna Road. It is our anticipation that a development of this magnitude will spur more significant development in Branson Meadows, an area ripe for development given current, in-place infrastructure.